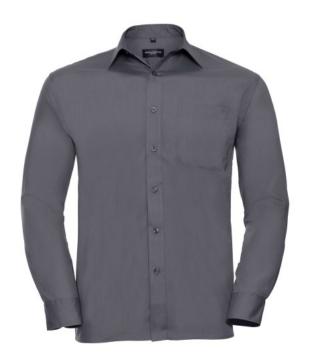

# RUSSELL POLYCOTTON EASY CARE POPLIN MEN'S LONG SLEEVE SHIRT

#### **Basic informations**

Size: S

Length: 56 Width: 37 Height: 19

Color: Dark grey

Size: S

### **Specification**

RUSSELL men's long sleeve shirt POLYCOTTON EASY CARE POPLIN.Elegant and versatile material.Classic, two buttons on cuff.35% Poplin cotton / 65% polyester, 110/105 g / m2.Laundry at 50 degrees.EASY CARE -dry quickly, easy to iron white XS Con-Gry S