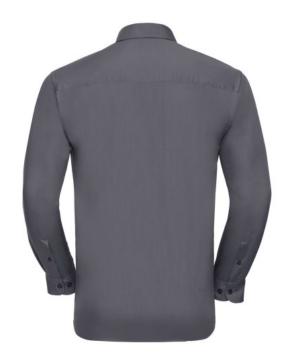

# RUSSELL POLYCOTTON EASY CARE POPLIN MEN'S LONG SLEEVE SHIRT

### **Specification**

RUSSELL men's long sleeve shirt POLYCOTTON EASY CARE POPLIN.Elegant and versatile material.Classic, two buttons on cuff.35% Poplin cotton / 65% polyester, 110/105 g / m2.Laundry at 50 degrees.EASY CARE -dry quickly, easy to iron white XS Con-Gry S